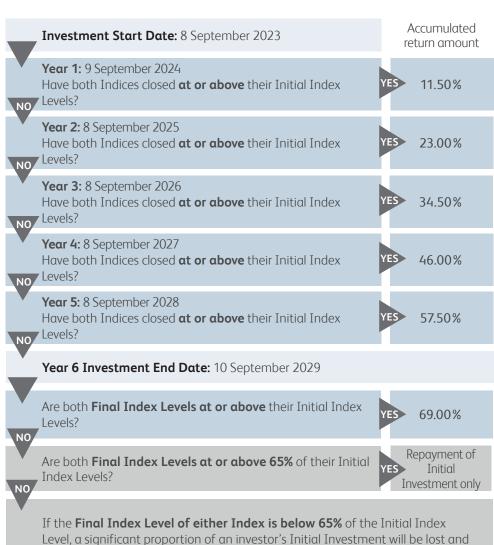

# UK & US Kick-out Plan (MS138)

The Plan provides the potential to receive an accumulated return of 11.50% p.a. depending on the performance of the FTSE 100 Index and the S&P 500 Index.

If, on an Anniversary Date, both the FTSE 100 Index and the S&P 500 Index close **at or above their Initial Index Levels**, the Plan will end and the Initial Investment will be repaid, plus an accumulated return of 11.50% for each year that has elapsed since the Investment Start Date.

If, however, the FTSE 100 Index or the S&P 500 Index close **below their Initial Index Levels** on an Anniversary Date, the Plan will continue to the next Anniversary Date.

Where the Plan has not matured early and runs to the full six year term, investors will lose a significant proportion of their Initial Investment if the Final Index Level of either Index is below 65% of its Initial Index Level on the Investment End Date.

investors will not receive a return from their investment in the Plan.